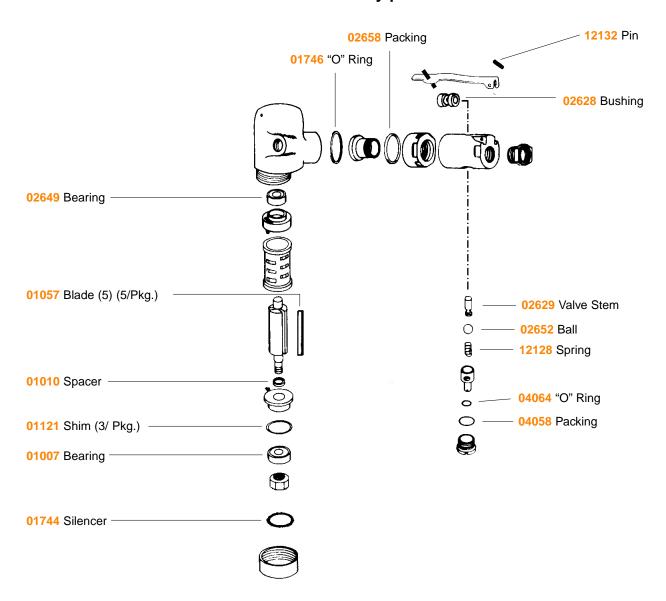

## 95840 Motor Tune-Up Kit

Refer to appropriate parts page for additional parts identification. Parts included in kit are identified by part number.

## **IMPORTANT:**

The regular maintenance of any air tool will contribute to greater efficiency of tool and will prolong tool life. This kit contains replacement parts which are most susceptible to wear. An air tool may wear differently according to the application and operator. It is, therefore, recommended that while the tool is disassembled, all other parts not included in this kit be examined for excessive wear and be replaced as required.